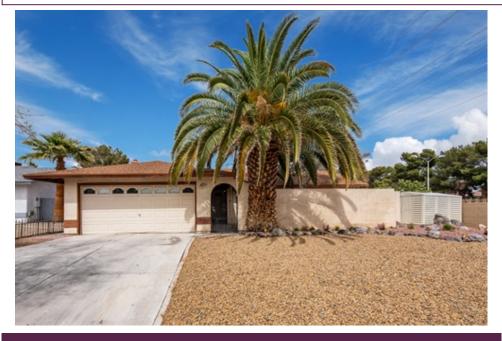

# 3101 La Entrada, Henderson, NV 89014

- » Beds: 3 | Baths: 2 Full
- » MLS #: 2288872
- » Single Family | 1,507 ft<sup>2</sup> | Lot: 7,405 ft<sup>2</sup>
- » Brand New Paint
- » Brand New Stainless-Steel Appliances
- » More Info: 3101LaEntrada.IsForSale.com

### \$ 315,000

Wonderful home on a corner lot in the heart of Green Valley with no HOA. You will fall in love with this fantastic location with no HOA near the exciting recreation of many parks, Pitman trails, Henderson Silver Knights Hockey, and the Henderson Multi-Gen Center. Curb appeal has been enhanced with easy-care xeriscape, bright flowers, and gated courtyard with stamped concrete. The outdoor living space is perfect for entertaining or relaxing thanks to the covered patio, open sun patio, and raised planters, and courtyard. Freshly painted interior boasts a popular floor plan that is well balanced and features flexible living spaces including the added convenience of an oversized primary suite. The open-concept creates an inviting space highlighted by vaulted ceilings, natural light, and a fireplace. Kitchen has been treated to new stainless-steel appliances. Updates and upgrades include new paint, new stove, new range hood, new dishwasher, stone pattern tile, ceiling fans, plus much more.