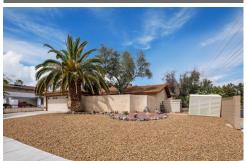

### \$ 315,000

Wonderful home on a corner lot in the heart of Green Valley with no HOA. You will fall in love with this fantastic location with no HOA near the exciting recreation of many parks, Pitman trails, Henderson Silver Knights Hockey, and the Henderson Multi-Gen Center. Curb appeal has been enhanced with easy-care xeriscape, bright flowers, and gated courtyard with stamped concrete. The outdoor living space is perfect for entertaining or relaxing thanks to the covered patio, open sun patio, and raised planters, and courtyard. Freshly painted interior boasts a popular floor plan that is well balanced and features flexible living spaces including the added convenience of an oversized primary suite. The open-concept creates an inviting space highlighted by vaulted ceilings, natural light, and a fireplace. Kitchen has been treated to new stainless-steel appliances. Updates and upgrades include new paint, new stove, new range hood, new dishwasher, stone pattern tile, ceiling fans, plus much more.