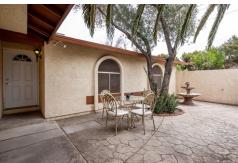

### \$ 315,000

Wonderful home on a corner lot in the heart of Green Valley with no HOA. You will fall in love with this fantastic location with no HOA near the exciting recreation of many parks, Pitman trails, Henderson Silver Knights Hockey, and the Henderson Multi-Gen Center. Curb appeal has been enhanced with easy-care xeriscape, bright flowers, and gated courtyard with stamped concrete. The outdoor living space is perfect for entertaining or relaxing thanks to the covered patio, open sun patio, and raised planters, and courtyard. Freshly painted interior boasts a popular floor plan that is well balanced and features flexible living spaces including the added convenience of an oversized primary suite. The open-concept creates an inviting space highlighted by vaulted ceilings, natural light, and a fireplace. Kitchen has been treated to new stainless-steel appliances. Updates and upgrades include new paint, new stove, new range hood, new dishwasher, stone pattern tile, ceiling fans, plus much more.