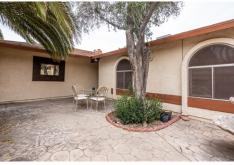

### \$ 315,000

Wonderful home on a corner lot in the heart of Green Valley with no HOA. You will fall in love with this fantastic location with no HOA near the exciting recreation of many parks, Pitman trails, Henderson Silver Knights Hockey, and the Henderson Multi-Gen Center. Curb appeal has been enhanced with easy-care xeriscape, bright flowers, and gated courtyard with stamped concrete. The outdoor living space is perfect for entertaining or relaxing thanks to the covered patio, open sun patio, and raised planters, and courtyard. Freshly painted interior boasts a popular floor plan that is well balanced and features flexible living spaces including the added convenience of an oversized primary suite. The open-concept creates an inviting space highlighted by vaulted ceilings, natural light, and a fireplace. Kitchen has been treated to new stainless-steel appliances. Updates and upgrades include new paint, new stove, new range hood, new dishwasher, stone pattern tile, ceiling fans, plus much more.